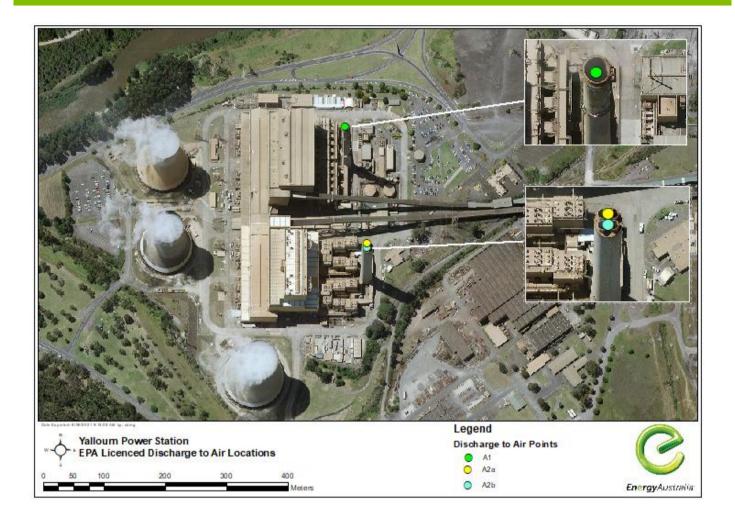

| EPA Operating Licence Site Details |                                                                                                                                 |  |  |  |
|------------------------------------|---------------------------------------------------------------------------------------------------------------------------------|--|--|--|
| Licence Holder                     | EnergyAustralia Yallourn PTY LTD                                                                                                |  |  |  |
| Licence Number                     | OL000010961                                                                                                                     |  |  |  |
| Premises Address                   | Eastern Rd, Yallourn VIC 3825                                                                                                   |  |  |  |
| Site Description                   | This licence applies to a premises, where brown coal is mined and electricity is generated in a brown coal fired power station. |  |  |  |
| Reporting Period                   | August 2024                                                                                                                     |  |  |  |
|                                    | <b>A1:</b> Latitude -38.1769981; Longitude 146.345441                                                                           |  |  |  |
| Licence Discharge Points           | <b>A2a:</b> Latitude -38.1769981; Longitude 146.3454416                                                                         |  |  |  |
|                                    | <b>A2b:</b> Latitude -38.1772303; Longitude 146.3447922                                                                         |  |  |  |
|                                    | Permission Information and Performance Statements                                                                               |  |  |  |
| Wahaitaa                           | Types of Operating Licences                                                                                                     |  |  |  |
| Websites                           | EPA AirWatch                                                                                                                    |  |  |  |
|                                    | Latrobe Valley Air Monitoring Network Inc.                                                                                      |  |  |  |

### **Yallourn Power Station - Licenced Discharge to Air Points**