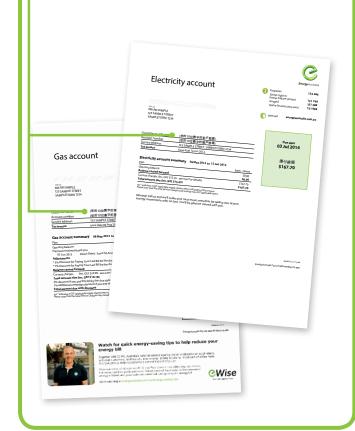

#### 閱讀以下內容,了解你所需的信息

- 您從現在起將會收到每個服務單獨的賬單,一個是您的電力賬單,一個是天然氣的賬單。
- 如果您是通過直接借記付款,你現在會發現借記賬戶中會有兩筆款項支出,分別支付電力和天然氣賬單。
- 您的電力和天然氣賬單總額已被轉入您的主賬戶。您的主賬戶通常是你的電力付費帳戶,但也可能是你的 天然氣的付費帳戶。
- 您的每個帳單都有其獨特的10位數的賬號,作為賬單的參考號,亦是在付款時需使用的信息