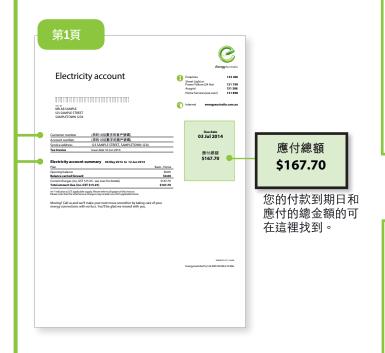

# 在新改版的賬單上找到你 需要的信息

Customer number(您的10位數字的客戶號碼)Account number(您的10位數字的賬戶號碼)

現在電力和天然氣賬單都有其獨特的10位數的賬號, 所以如果您是我們的電力和天然氣兩項服務的用戶, 您將會有兩個新的帳號。

這個新的部分顯示了您帳單所涵蓋的服務週期,您的服務計劃,期初餘額,目前的服務費及任何折扣信息。

Balance carried forward