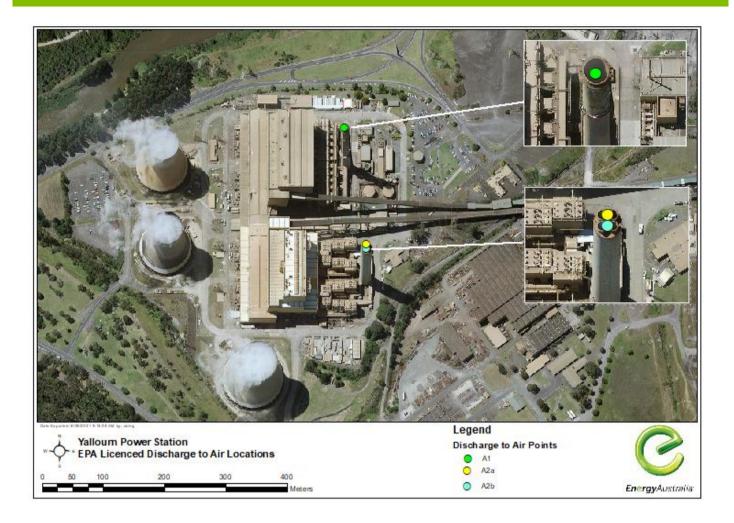

| EPA Operating Licence Site Details |                                                                                                                                 |  |  |  |
|------------------------------------|---------------------------------------------------------------------------------------------------------------------------------|--|--|--|
| Licence Holder                     | EnergyAustralia Yallourn PTY LTD                                                                                                |  |  |  |
| Licence Number                     | OL000010961                                                                                                                     |  |  |  |
| Premises Address                   | Eastern Rd, Yallourn VIC 3825                                                                                                   |  |  |  |
| Site Description                   | This licence applies to a premises, where brown coal is mined and electricity is generated in a brown coal fired power station. |  |  |  |
| Reporting Period                   | September 2024                                                                                                                  |  |  |  |
|                                    | <b>A1:</b> Latitude -38.1769981; Longitude 146.345441                                                                           |  |  |  |
| Licence Discharge Points           | <b>A2a:</b> Latitude -38.1769981; Longitude 146.3454416                                                                         |  |  |  |
|                                    | <b>A2b:</b> Latitude -38.1772303; Longitude 146.3447922                                                                         |  |  |  |
|                                    | Permission Information and Performance Statements                                                                               |  |  |  |
| Websites                           | Types of Operating Licences                                                                                                     |  |  |  |
| vvensiles                          | EPA AirWatch                                                                                                                    |  |  |  |
|                                    | Latrobe Valley Air Monitoring Network Inc.                                                                                      |  |  |  |

### **Yallourn Power Station - Licenced Discharge to Air Points**