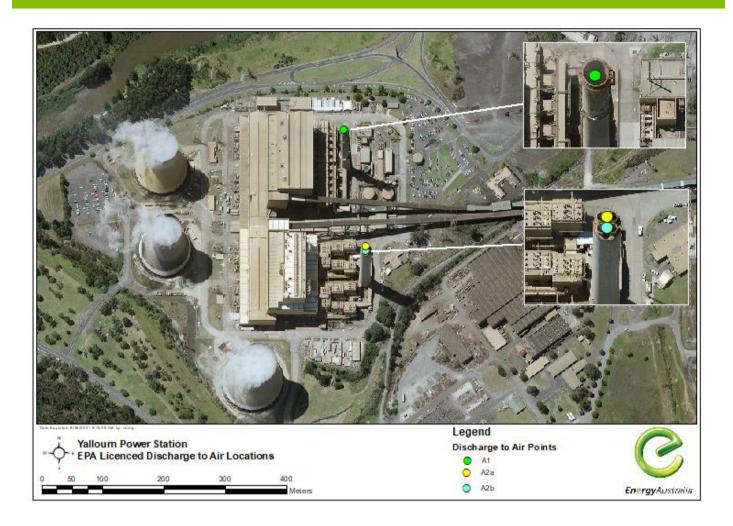

| EPA Operating Licence Site Details |                                                                                                                                 |  |  |  |
|------------------------------------|---------------------------------------------------------------------------------------------------------------------------------|--|--|--|
| Licence Holder                     | elder EnergyAustralia Yallourn PTY LTD                                                                                          |  |  |  |
| Licence Number                     | OL000010961                                                                                                                     |  |  |  |
| Premises Address                   | Eastern Rd, Yallourn VIC 3825                                                                                                   |  |  |  |
| Site Description                   | This licence applies to a premises, where brown coal is mined and electricity is generated in a brown coal fired power station. |  |  |  |
| Reporting Period                   | December 2024                                                                                                                   |  |  |  |
|                                    | <b>A1:</b> Latitude -38.1769981; Longitude 146.345441                                                                           |  |  |  |
| Licence Discharge Points           | <b>A2a:</b> Latitude -38.1769981; Longitude 146.3454416                                                                         |  |  |  |
|                                    | <b>A2b:</b> Latitude -38.1772303; Longitude 146.3447922                                                                         |  |  |  |
|                                    | Permission Information and Performance Statements                                                                               |  |  |  |
| Websites                           | Types of Operating Licences                                                                                                     |  |  |  |
| vvedsites                          | EPA AirWatch                                                                                                                    |  |  |  |
|                                    | Latrobe Valley Air Monitoring Network Inc.                                                                                      |  |  |  |

### **Yallourn Power Station - Licenced Discharge to Air Points**